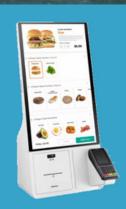

#### RISE OF SELF-SERVICE KIOSKS

Revolutionizing restaurant industry with swift and accurate orders.

#### TRANSFORMING THE COFFEE SHOP EXPERIENCE

Tabletop Ordering Kiosks replace queues, enhancing exploration.

#### **EMPOWERING CUSTOMIZATION AND CONTROL:**

Self-Ordering POS Kiosks personalize coffee orders to perfection.

#### SEAMLESS SELF-CHECKOUT EXPERIENCE

Seamless transactions through Self-Checkout Kiosks enhance the customer journey.