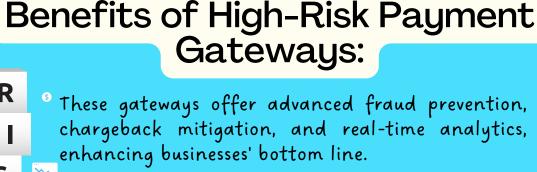

#### Unveiling the Core of High-Risk Payment Gateways:

These gateways protect sensitive data, prevent fraud, and build trust between customers and businesses.